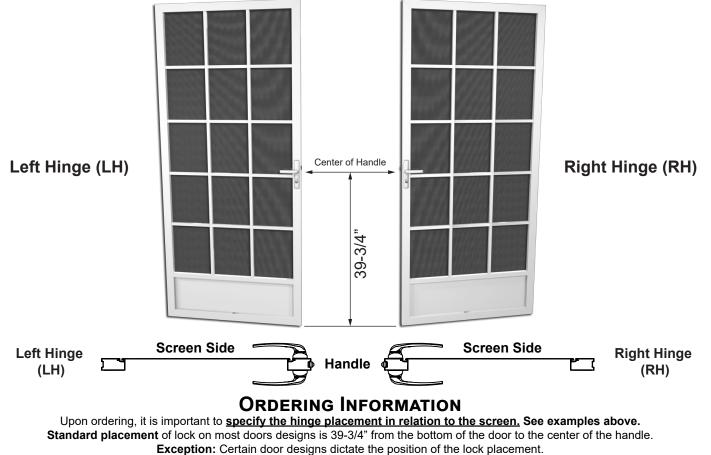

Tasman<sup>®</sup> lock can be placed at a special height on door as per your request.