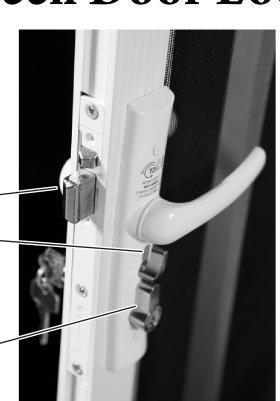

## Tasman<sup>®</sup> Security Screen Door Lock

## FEATURES OF THE TASMAN<sup>®</sup> LOCKING HANDLE

The Tasman<sup>®</sup> provides superior design by coupling a double key locking system along with a handle that is fluid in operation.

- The Tasman® utilizes an 18mm deadbolt
- Tasman<sup>®</sup> can be locked from both inside and out via key or snib function. The snib function allows handle to be locked or unlocked quickly without the use of a key. It is important to note that this feature will work only if the door has been initially unlocked with the key. The key operation of the handle overrides the snib function.

Tasman<sup>®</sup> lock can be placed at a special height on door as per your request.